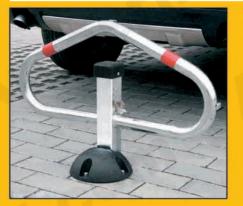

## LOCKING SYSTEMS - European profile cylinder

- Fitting: car space on a private area, closed to public transit.
- Automatic locking on manual return to the vertical position.
- Possibility of locking at a lying position too.
- Treatment against corrosion: electric-zinc coating.
- Packing in single cardboard box.