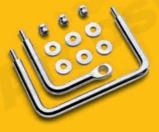

## FIXING SYSTEMS

- a) Screws + nylon anchors Cod. KIT.001
- b) Brackets + breaking nuts Cod. KIT.011