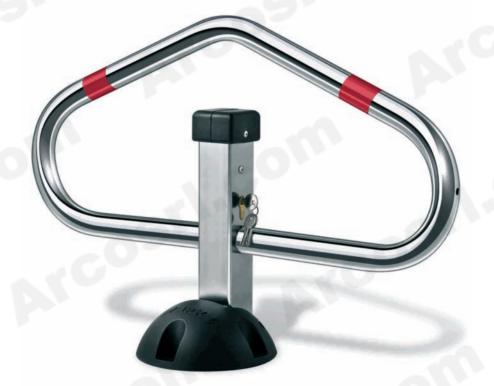

## CAR BARRIER FOR CAR SPACE

## **REGISTERED MODEL**

Registered Community design no. 000025721-0004

- Protection cap, on fixing foot of electric zinc coated steel, made of POLYAMIDE (NYLON), glass loaded "FIBER GLASS", very resistant material.
- New refined design.
- Round shapes.