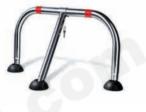

## CAR BARRIER FOR CAR SPACE

## LOCKING SYSTEMS - European profile cylinder

- Fitting: car space on a private area, closed to public transit.
- Automatic locking on manual return to the vertical position.
- Possibility of locking at a lying position too.
- Treatment against corrosion: electric-zinc coating.
- Packing in single cardboard box.