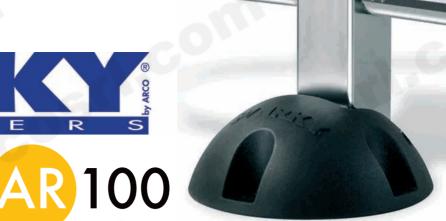

## **REGISTERED MODEL**

Registered Community design no. 000025721-0004

- Protection cap, on fixing foot of electric zinc coated steel, made of POLYAMIDE (NYLON), glass loaded "FIBER GLASS", very resistant material.
- New refined design.
- Round shapes.