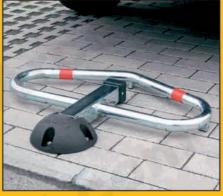

## LOCKING SYSTEMS - European profile cylinder

- Fitting: car space on a private area, closed to public transit.
- Automatic locking on manual return to the vertical position.
- Possibility of locking at a lying position too.
- Treatment against corrosion: electric-zinc coating.
- Packing in single cardboard box.