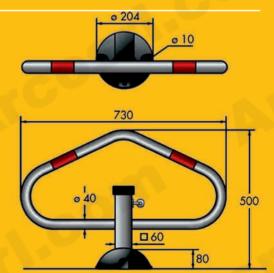

## CAR BARRIER FOR CAR SPACE

## LOCKING SYSTEMS - European profile cylinder

- Fitting: car space on a private area, closed to public transit.
- Automatic locking on manual return to the vertical position.
- Possibility of locking at a lying position too.
- Treatment against corrosion: electric-zinc coating.
- Packing in single cardboard box.