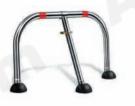

## CAR BARRIER FOR CAR SPACE

## LOCKING SYSTEMS - European profile cylinder

- Fitting: car space on a private area, closed to public transit.
- Automatic locking on manual return to the vertical position.
- Possibility of locking at a lying position too.
- Treatment against corrosion: electric-zinc coating.
- Packing in single cardboard box.