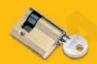

## LOCKING SYSTEMS - European profile cylinder

- Fitting: car space on a private area, closed to public transit.
- Automatic locking on manual return to the vertical position.
- Possibility of locking at a lying position too.
- Treatment against corrosion: electric-zinc coating.
- Packing in single cardboard box.

a) Different key - Cod. CSX.011

b) Same Key - Cod. CSX.012

c) Triangular Key

Cod. CH.003