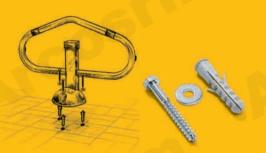

## FIXING SYSTEMS

- a) Screws + nylon anchors Cod. KIT.001
- b) Brackets + breaking nuts Cod. KIT.011