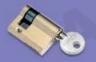

## LOCKING SYSTEMS - European profile cylinder

- Fitting: car space on a private area, closed to public transit.
- Automatic locking on manual return to the vertical position.
- Treatment against corrosion: electric-zinc coating.
- Packing in single cardboard box.

a) Different key - Cod. CSX.011

b) Same Key - Cod. CSX.012