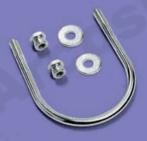

## FIXING SYSTEMS

- a) Screws + nylon anchors Cod. KIT.002
- b) Brackets + breaking nuts Cod. KIT.012