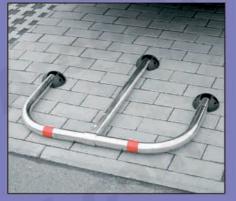

## CAR BARRIER FOR CAR SPACE

## **REGISTERED MODEL**

Registered Community design no. 000025721-0003

- Protection cap, on fixing foot of electric zinc coated steel, made of POLYAMIDE (NYLON), glass loaded "FIBER GLASS", very resistant material.
- With third additional screw to obstruct theft of the standing barrier.
- New refined design.
- Round shapes.