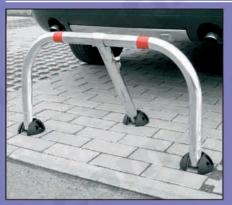

## CAR BARRIER FOR CAR SPACE

## **REGISTERED MODEL**

Registered Community design no. 000025721-0003

- Protection cap, on fixing foot of electric zinc coated steel, made of POLYAMIDE (NYLON), glass loaded "FIBER GLASS", very resistant material.
- With third additional screw to obstruct theft of the standing barrier.
- New refined design.
- Round shapes.