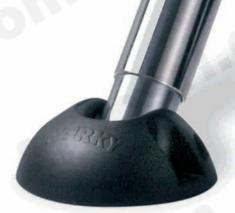

AR 580

THE PARKY® PROJECT HAS BEEN CONCEIVED WITH THE INTENTION OF COMBINING DESIGN AND HIGH TECHNOLOGY WITH THE TRADITIONAL FUNCTIONAL CHARACTER OF THE PRODUCT.

THE CORE OF THIS EVOLUTION IS THE ORIGINAL CAP WITH ROUNDED NICE SHAPES, MADE OF HI-TECH MATERIALS.

PARKY® IS UNIQUE AND UNMISTAKABLE.

ALL MODELS ARE TÜV CERTIFIED

Protection cap made of POLYAMIDE (NYLON), glass loaded "FIBER GLASS". Registered Community design.

## **REGISTERED MODEL**

Registered Community design no. 000025721-0003

- Protection cap, on fixing foot of electric zinc coated steel, made of POLYAMIDE (NYLON), glass loaded "FIBER GLASS", very resistant material.
- With third additional screw to obstruct theft of the standing barrier.
- New refined design.
- Round shapes.