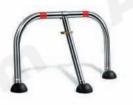

## CAR BARRIER FOR CAR SPACE

## LOCKING SYSTEMS - European profile cylinder

- Fitting: car space on a private area, closed to public transit.
- Automatic locking on manual return to the vertical position.
- Treatment against corrosion: electric-zinc coating.
- Packing in single cardboard box.