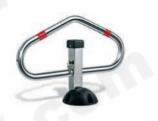

## CAR BARRIER FOR CAR SPACE

## LOCKING SYSTEMS - European profile cylinder

- Fitting: car space on a private area, closed to public transit.
- Automatic locking on manual return to the vertical position.
- Treatment against corrosion: electric-zinc coating.
- Packing in single cardboard box.