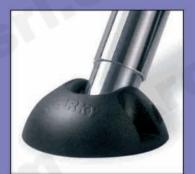

AR 580

THE PARKY® PROJECT HAS BEEN CONCEIVED WITH THE INTENTION OF COMBINING DESIGN AND HIGH TECHNOLOGY WITH THE TRADITIONAL FUNCTIONAL CHARACTER OF THE PRODUCT.

THE CORE OF THIS EVOLUTION IS THE ORIGINAL CAP WITH ROUNDED NICE SHAPES, MADE OF HI-TECH MATERIALS.

PARKY® IS UNIQUE AND UNMISTAKABLE.

ALL MODELS ARE TÜV CERTIFIED

Protection cap made of POLYAMIDE (NYLON), glass loaded "FIBER GLASS". Registered Community design.

## **REGISTERED MODEL**

Registered Community design no. 000025721-0003

- Protection cap, on fixing foot of electric zinc coated steel, made of POLYAMIDE (NYLON), glass loaded "FIBER GLASS", very resistant material.
- With third additional screw to obstruct theft of the standing barrier.
- New refined design.
- Round shapes.