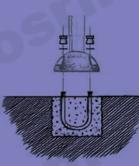

## FIXING SYSTEMS

- a) Screws + nylon anchors Cod. KIT.002
- b) Brackets + breaking nuts Cod. KIT.012