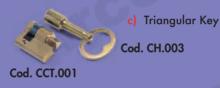

## LOCKING SYSTEMS - European profile cylinder

- Fitting: car space on a private area, closed to public transit.
- Automatic locking on manual return to the vertical position.
- Treatment against corrosion: electric-zinc coating.
- Packing in single cardboard box.

a) Different key - Cod. CSX.011

b) Same Key - Cod. CSX.012