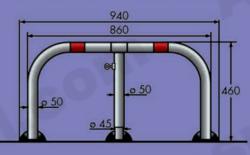

## CAR BARRIER FOR CAR SPACE

## LOCKING SYSTEMS - European profile cylinder

- Fitting: car space on a private area, closed to public transit.
- Automatic locking on manual return to the vertical position.
- Treatment against corrosion: electric-zinc coating.
- Packing in single cardboard box.

## FIXING SYSTEMS

- a) Screws + nylon anchors Cod. KIT.002
- b) Brackets + breaking nuts Cod. KIT.012