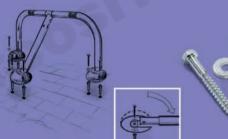

## CAR BARRIER FOR CAR SPACE

## LOCKING SYSTEMS - European profile cylinder

- Fitting: car space on a private area, closed to public transit.
- Automatic locking on manual return to the vertical position.
- Treatment against corrosion: electric-zinc coating.
- Packing in single cardboard box.