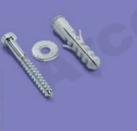

## FIXING SYSTEMS

- a) Screws + nylon anchors Cod. KIT.002
- b) Brackets + breaking nuts Cod. KIT.012