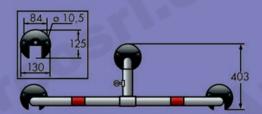

## LOCKING SYSTEMS - European profile cylinder

- Fitting: car space on a private area, closed to public transit.
- Automatic locking on manual return to the vertical position.
- Treatment against corrosion: electric-zinc coating.
- Packing in single cardboard box.

a) Different key - Cod. CSX.011

b) Same Key - Cod. CSX.012

## FIXING SYSTEMS

- a) Screws + nylon anchors Cod. KIT.002
- b) Brackets + breaking nuts Cod. KIT.012