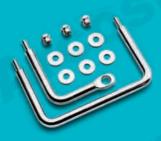

## LOCKING SYSTEMS - European profile cylinder

- a) Different key Cod. CSX.011
- b) Same Key Cod. CSX.012

c) Triangular Key

Cod. CH.003

Cod. CCT.001