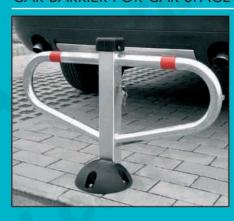

THE CORE OF THIS EVOLUTION IS THE ORIGINAL CAP WITH ROUNDED NICE SHAPES, MADE OF HI-TECH MATERIALS.

- Fitting: car space on a private area, closed to public transit.
- Automatic locking on manual return to the vertical position.
- Possibility of locking at a lying position too.
- Treatment against corrosion: electric-zinc coating.
- Packing in single cardboard

## **REGISTERED MODEL**

Registered Community design no. 000025721-0004

- Protection cap, on fixing foot of electric zinc coated steel, made of POLYAMIDE (NYLON), glass loaded "FIBER GLASS", very resistant material.
- New refined design.
- Round shapes.