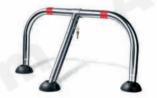

Protection cap made of POLYAMIDE (NYLON),
glass loaded "FIBER GLASS".

Registered Community design.

THE PARKY® PROJECT HAS BEEN CONCEIVED WITH THE INTENTION OF COMBINING DESIGN AND HIGH TECHNOLOGY WITH THE TRADITIONAL FUNCTIONAL CHARACTER OF THE PRODUCT.

THE CORE OF THIS EVOLUTION IS THE ORIGINAL CAP WITH ROUNDED NICE SHAPES, MADE OF HI-TECH MATERIALS.

- Fitting: car space on a private area, closed to public transit.
- Automatic locking on manual return to the vertical position.
- Possibility of locking at a lying position too.
- Treatment against corrosion: electric-zinc coating.
- Packing in single cardboard

## **REGISTERED MODEL**

Registered Community design no. 000025721-0004

- Protection cap, on fixing foot of electric zinc coated steel, made of POLYAMIDE (NYLON), glass loaded "FIBER GLASS", very resistant material.
- New refined design.
- Round shapes.