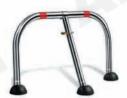

Protection cap made of POLYAMIDE (NYLON),
glass loaded "FIBER GLASS".

Registered Community design.

THE PARKY® PROJECT HAS BEEN CONCEIVED WITH THE INTENTION OF COMBINING DESIGN AND HIGH TECHNOLOGY WITH THE TRADITIONAL FUNCTIONAL CHARACTER OF THE PRODUCT.

THE CORE OF THIS EVOLUTION IS THE ORIGINAL CAP WITH ROUNDED NICE SHAPES, MADE OF HI-TECH MATERIALS.

- Fitting: car space on a private area, closed to public transit.
- Automatic locking on manual return to the vertical position.
- Possibility of locking at a lying position too.
- Treatment against corrosion: electric-zinc coating.
- Packing in single cardboard