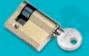

## LOCKING SYSTEMS - European profile cylinder

- a) Different key Cod. CSX.011
- b) Same Key Cod. CSX.012

c) Triangular Key

Cod. CH.003

Cod. CCT.001