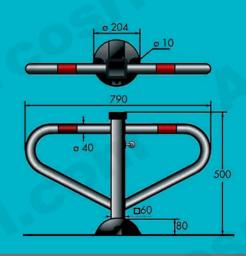

THE CORE OF THIS EVOLUTION IS THE ORIGINAL CAP WITH ROUNDED NICE SHAPES, MADE OF HI-TECH MATERIALS.

- Fitting: car space on a private area, closed to public transit.
- Automatic locking on manual return to the vertical position.
- Possibility of locking at a lying position too.
- Treatment against corrosion: electric-zinc coating.
- Packing in single cardboard

## **REGISTERED MODEL**

Registered Community design no. 000025721-0004

- Protection cap, on fixing foot of electric zinc coated steel, made of POLYAMIDE (NYLON), glass loaded "FIBER GLASS", very resistant material.
- New refined design.
- Round shapes.