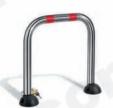

Protection cap made of POLYAMIDE (NYLON),
glass loaded "FIBER GLASS".

Registered Community design.

THE PARKY® PROJECT HAS BEEN CONCEIVED WITH THE INTENTION OF COMBINING DESIGN AND HIGH TECHNOLOGY WITH THE TRADITIONAL FUNCTIONAL CHARACTER OF THE PRODUCT.

THE CORE OF THIS EVOLUTION IS THE ORIGINAL CAP WITH ROUNDED NICE SHAPES, MADE OF HI-TECH MATERIALS.

- Fitting: car space on a private area, closed to public transit.
- Automatic locking on manual return to the vertical position.
- Possibility of locking at a lying position too.
- Treatment against corrosion: electric-zinc coating.
- Packing in single cardboard