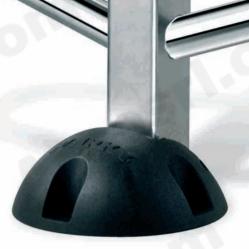

Protection cap made of POLYAMIDE (NYLON),
glass loaded "FIBER GLASS".

Registered Community design.

THE PARKY® PROJECT HAS BEEN CONCEIVED WITH THE INTENTION OF COMBINING DESIGN AND HIGH TECHNOLOGY WITH THE TRADITIONAL FUNCTIONAL CHARACTER OF THE PRODUCT.

## **REGISTERED MODEL**

Registered Community design no. 000025721-0004

- Protection cap, on fixing foot of electric zinc coated steel, made of POLYAMIDE (NYLON), glass loaded "FIBER GLASS", very resistant material.
- New refined design.
- Round shapes.