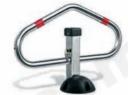

## LOCKING SYSTEMS - European profile cylinder

- a) Different key Cod. CSX.011
- b) Same Key Cod. CSX.012

c) Triangular Key

Cod. CH.003

Cod. CCT.001