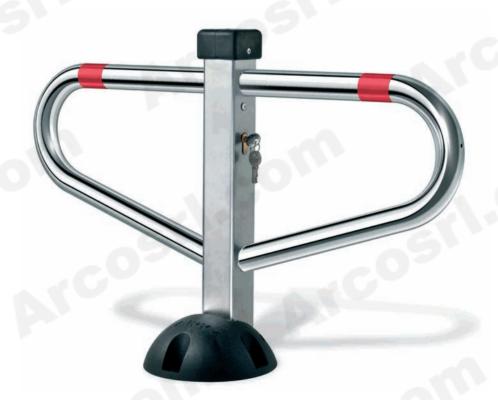

## LOCKING SYSTEMS - European profile cylinder

- a) Different key Cod. CSX.011
- b) Same Key Cod. CSX.012

c) Triangular Key

Cod. CH.003

Cod. CCT.001

## **REGISTERED MODEL**

Registered Community design no. 000025721-0004

- Protection cap, on fixing foot of electric zinc coated steel, made of POLYAMIDE (NYLON), glass loaded "FIBER GLASS", very resistant material.
- New refined design.
- Round shapes.