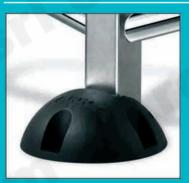

Protection cap made of POLYAMIDE (NYLON),
glass loaded "FIBER GLASS".

Registered Community design.

THE PARKY® PROJECT HAS BEEN CONCEIVED WITH THE INTENTION OF COMBINING DESIGN AND HIGH TECHNOLOGY WITH THE TRADITIONAL FUNCTIONAL CHARACTER OF THE PRODUCT.

THE CORE OF THIS EVOLUTION IS THE ORIGINAL CAP WITH ROUNDED NICE SHAPES, MADE OF HI-TECH MATERIALS.

- Fitting: car space on a private area, closed to public transit.
- Automatic locking on manual return to the vertical position.
- Possibility of locking at a lying position too.
- Treatment against corrosion: electric-zinc coating.
- Packing in single cardboard

## **REGISTERED MODEL**

Registered Community design no. 000025721-0004

- Protection cap, on fixing foot of electric zinc coated steel, made of POLYAMIDE (NYLON), glass loaded "FIBER GLASS", very resistant material.
- New refined design.
- Round shapes.