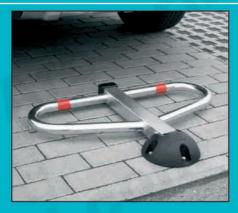

Protection cap made of POLYAMIDE (NYLON),
glass loaded "FIBER GLASS".

Registered Community design.

THE PARKY® PROJECT HAS BEEN CONCEIVED WITH THE INTENTION OF COMBINING DESIGN AND HIGH TECHNOLOGY WITH THE TRADITIONAL FUNCTIONAL CHARACTER OF THE PRODUCT.

THE CORE OF THIS EVOLUTION IS THE ORIGINAL CAP WITH ROUNDED NICE SHAPES, MADE OF HI-TECH MATERIALS.

- Fitting: car space on a private area, closed to public transit.
- Automatic locking on manual return to the vertical position.
- Possibility of locking at a lying position too.
- Treatment against corrosion: electric-zinc coating.
- Packing in single cardboard

## **REGISTERED MODEL**

Registered Community design no. 000025721-0004

- Protection cap, on fixing foot of electric zinc coated steel, made of POLYAMIDE (NYLON), glass loaded "FIBER GLASS", very resistant material.
- New refined design.
- Round shapes.