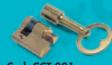

## LOCKING SYSTEMS - European profile cylinder

- a) Different key Cod. CSX.011
- b) Same Key Cod. CSX.012

c) Triangular Key

Cod. CH.003

Cod. CCT.001