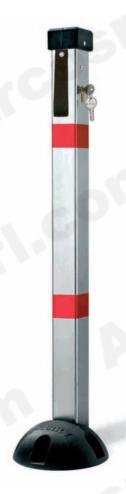

THE PARKY® PROJECT HAS BEEN CONCEIVED WITH THE INTENTION OF COMBINING DESIGN AND HIGH TECHNOLOGY WITH THE TRADITIONAL FUNCTIONAL CHARACTER OF THE PRODUCT.

Protection cap made of POLYAMIDE (NYLON), glass loaded "FIBER GLASS". Registered Community design.

THE CORE OF THIS EVOLUTION IS THE ORIGINAL CAP WITH ROUNDED NICE SHAPES, MADE OF HI-TECH MATERIALS.

PARKY® IS UNIQUE AND UNMISTAKABLE.

ALL MODELS ARE TÜV CERTIFIED

- Fitting: car space on a private area, closed to public transit.
- Automatic locking on manual return to the vertical position.
- Possibility of locking at a lying position too.
- Treatment against corrosion: electric-zinc coating.
- Packing in single cardboard

## REGISTERED MODEL

Registered Community design no. 000025721-0004

- Protection cap, on fixing foot of electric zinc coated steel, made of POLYAMIDE (NYLON), glass loaded "FIBER GLASS", very resistant material.
- New refined design.
- Round shapes.