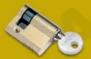

## LOCKING SYSTEMS - European profile cylinder

- a) Different key Cod. CSX.011
- b) Same Key Cod. CSX.012

c) Triangular Key

Cod. CH.003

Cod. CCT.001