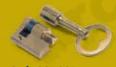

## LOCKING SYSTEMS - European profile cylinder

- a) Different key Cod. CSX.011
- b) Same Key Cod. CSX.012

c) Triangular Key

Cod. CH.003

Cod. CCT.001