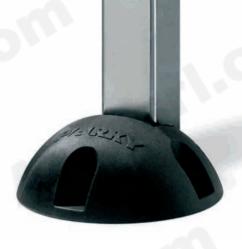

THE PARKY® PROJECT HAS BEEN CONCEIVED WITH THE INTENTION OF COMBINING DESIGN AND HIGH TECHNOLOGY WITH THE TRADITIONAL FUNCTIONAL CHARACTER OF THE PRODUCT.

Protection cap made of POLYAMIDE (NYLON), glass loaded "FIBER GLASS". Registered Community design.

## REGISTERED MODEL

Registered Community design no. 000025721-0004

- Protection cap, on fixing foot of electric zinc coated steel, made of POLYAMIDE (NYLON), glass loaded "FIBER GLASS", very resistant material.
- New refined design.
- Round shapes.