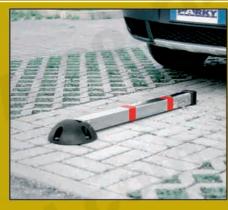

THE PARKY® PROJECT HAS BEEN CONCEIVED WITH THE INTENTION OF COMBINING DESIGN AND HIGH TECHNOLOGY WITH THE TRADITIONAL FUNCTIONAL CHARACTER OF THE PRODUCT.

Protection cap made of POLYAMIDE (NYLON), glass loaded "FIBER GLASS". Registered Community design.

THE CORE OF THIS EVOLUTION IS THE ORIGINAL CAP WITH ROUNDED NICE SHAPES, MADE OF HI-TECH MATERIALS.

PARKY® IS UNIQUE AND UNMISTAKABLE.

ALL MODELS ARE TÜV CERTIFIED

- Fitting: car space on a private area, closed to public transit.
- Automatic locking on manual return to the vertical position.
- Possibility of locking at a lying position too.
- Treatment against corrosion: electric-zinc coating.
- Packing in single cardboard

## REGISTERED MODEL

Registered Community design no. 000025721-0004

- Protection cap, on fixing foot of electric zinc coated steel, made of POLYAMIDE (NYLON), glass loaded "FIBER GLASS", very resistant material.
- New refined design.
- Round shapes.