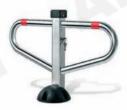

THE PARKY® PROJECT HAS BEEN CONCEIVED WITH THE INTENTION OF COMBINING DESIGN AND HIGH TECHNOLOGY WITH THE TRADITIONAL FUNCTIONAL CHARACTER OF THE PRODUCT.

Protection cap made of POLYAMIDE (NYLON), glass loaded "FIBER GLASS". Registered Community design.

THE CORE OF THIS EVOLUTION IS THE ORIGINAL CAP WITH ROUNDED NICE SHAPES, MADE OF HI-TECH MATERIALS.

PARKY® IS UNIQUE AND UNMISTAKABLE.

ALL MODELS ARE TÜV CERTIFIED

- Fitting: car space on a private area, closed to public transit.
- Automatic locking on manual return to the vertical position.
- Possibility of locking at a lying position too.
- Treatment against corrosion: electric-zinc coating.
- Packing in single cardboard

## REGISTERED MODEL

Registered Community design no. 000025721-0004

- Protection cap, on fixing foot of electric zinc coated steel, made of POLYAMIDE (NYLON), glass loaded "FIBER GLASS", very resistant material.
- New refined design.
- Round shapes.