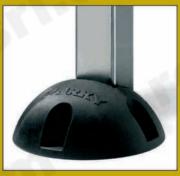

THE PARKY® PROJECT HAS BEEN CONCEIVED WITH THE INTENTION OF COMBINING DESIGN AND HIGH TECHNOLOGY WITH THE TRADITIONAL FUNCTIONAL CHARACTER OF THE PRODUCT.

Protection cap made of POLYAMIDE (NYLON), glass loaded "FIBER GLASS". Registered Community design.

THE CORE OF THIS EVOLUTION IS THE ORIGINAL CAP WITH ROUNDED NICE SHAPES, MADE OF HI-TECH MATERIALS.

PARKY® IS UNIQUE AND UNMISTAKABLE.

ALL MODELS ARE TÜV CERTIFIED

- Fitting: car space on a private area, closed to public transit.
- Automatic locking on manual return to the vertical position.
- Possibility of locking at a lying position too.
- Treatment against corrosion: electric-zinc coating.
- Packing in single cardboard

## REGISTERED MODEL

Registered Community design no. 000025721-0004

- Protection cap, on fixing foot of electric zinc coated steel, made of POLYAMIDE (NYLON), glass loaded "FIBER GLASS", very resistant material.
- New refined design.
- Round shapes.