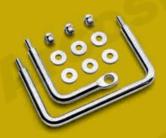

E (NYLON), glass loaded "FIBER GLASS". Registered Community design.

THE CORE OF THIS EVOLUTION IS THE ORIGINAL CAP WITH ROUNDED NICE SHAPES, MADE OF HI-TECH MATERIALS.

PARKY® IS UNIQUE AND UNMISTAKABLE.

ALL MODELS ARE TÜV CERTIFIED

























- Fitting: car space on a private area, closed to public transit.
- Automatic locking on manual return to the vertical position.
- Possibility of locking at a lying position too.
- Treatment against corrosion: electric-zinc coating.
- Packing in single cardboard

## LOCKING SYSTEMS - European profile cylinder



- a) Different key Cod. CSX.011
- b) Same Key Cod. CSX.012



c) Triangular Key

Cod. CH.003

Cod. CCT.001

## **FIXING SYSTEMS**

a) Screws + nylon anchors - Cod. KIT.001





## b) Brackets + breaking nuts - Cod. KIT.011





## REGISTERED MODEL



Registered Community design no. 000025721-0004

- Protection cap, on fixing foot of electric zinc coated steel, made of POLYAMIDE (NYLON), glass loaded "FIBER GLASS", very resistant material.
- New refined design.
- Round shapes.



ARCO s.r.l. - 40017 S. Giovanni in Persiceto (Bo) Italy - Via Andrea Costa, 24/D - Tel. +39 051.681.05.90 - Fax +39 051.681.05.91 www.parky.it - e-mail: parky@arcosrl.com