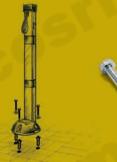

## **FIXING SYSTEMS**

a) Screws + nylon anchors - Cod. KIT.001

## b) Brackets + breaking nuts - Cod. KIT.011