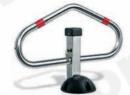

THE PARKY® PROJECT HAS BEEN CONCEIVED WITH THE INTENTION OF COMBINING DESIGN AND HIGH TECHNOLOGY WITH THE TRADITIONAL FUNCTIONAL CHARACTER OF THE PRODUCT.

Protection cap made of POLYAMIDE (NYLON), glass loaded "FIBER GLASS". Registered Community design.

THE CORE OF THIS EVOLUTION IS THE ORIGINAL CAP WITH ROUNDED NICE SHAPES, MADE OF HI-TECH MATERIALS.

PARKY® IS UNIQUE AND UNMISTAKABLE.

ALL MODELS ARE TÜV CERTIFIED

- Fitting: car space on a private area, closed to public transit.
- Automatic locking on manual return to the vertical position.
- Possibility of locking at a lying position too.
- Treatment against corrosion: electric-zinc coating.
- Packing in single cardboard

## REGISTERED MODEL

Registered Community design no. 000025721-0004

- Protection cap, on fixing foot of electric zinc coated steel, made of POLYAMIDE (NYLON), glass loaded "FIBER GLASS", very resistant material.
- New refined design.
- Round shapes.