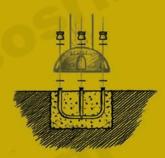

IDE (NYLON), glass loaded "FIBER GLASS". Registered Community design.

THE CORE OF THIS EVOLUTION IS THE ORIGINAL CAP WITH ROUNDED NICE SHAPES, MADE OF HI-TECH MATERIALS.

PARKY® IS UNIQUE AND UNMISTAKABLE.

ALL MODELS ARE TÜV CERTIFIED

























- Fitting: car space on a private area, closed to public transit.
- Automatic locking on manual return to the vertical position.
- Possibility of locking at a lying position too.
- Treatment against corrosion: electric-zinc coating.
- Packing in single cardboard

## LOCKING SYSTEMS - European profile cylinder



- a) Different key Cod. CSX.011
- b) Same Key Cod. CSX.012



c) Triangular Key

Cod. CH.003

Cod. CCT.001

## **FIXING SYSTEMS**

a) Screws + nylon anchors - Cod. KIT.001





## b) Brackets + breaking nuts - Cod. KIT.011





## REGISTERED MODEL



Registered Community design no. 000025721-0004

- Protection cap, on fixing foot of electric zinc coated steel, made of POLYAMIDE (NYLON), glass loaded "FIBER GLASS", very resistant material.
- New refined design.
- Round shapes.



ARCO s.r.l. - 40017 S. Giovanni in Persiceto (Bo) Italy - Via Andrea Costa, 24/D - Tel. +39 051.681.05.90 - Fax +39 051.681.05.91 www.parky.it - e-mail: parky@arcosrl.com