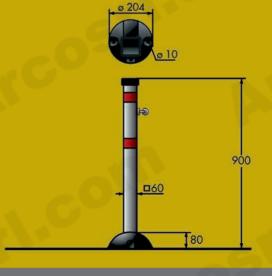

THE PARKY® PROJECT HAS BEEN CONCEIVED WITH THE INTENTION OF COMBINING DESIGN AND HIGH TECHNOLOGY WITH THE TRADITIONAL FUNCTIONAL CHARACTER OF THE PRODUCT.

Protection cap made of POLYAMIDE (NYLON), glass loaded "FIBER GLASS". Registered Community design.

## REGISTERED MODEL

Registered Community design no. 000025721-0004

- Protection cap, on fixing foot of electric zinc coated steel, made of POLYAMIDE (NYLON), glass loaded "FIBER GLASS", very resistant material.
- New refined design.
- Round shapes.